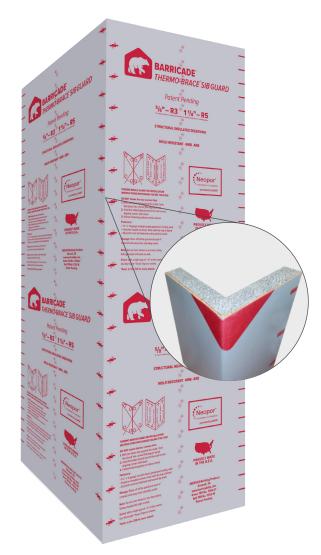

## INTRODUCING THERMO-BRACE® SIB GUARD

Patent-pending Barricade Thermo-Brace SIB GUARD is an energy-efficient, structural sheathing that wraps around the corner of a structure, creating a complete enclosure that joins two separate walls into one continuous unit, while providing structural, weather resistant, air barrier and continuous insulation benefits. Thermo-Brace GUARD stops air leaks and moisture penetration at corners and eliminates the need for corner flashing, saving time and money for builders, architects, contractors, and homeowners.

## SPECIAL FEATURES

- Only Wrappable Structural Panel with Rigid Foam Insulation
- · Replaces need to flash corners
- Provides Continuous Insulation
- · Stops air leaks and moisture penetration at corners
- · Easy install with nail markings labeled on panel
- · Easier installation of windows, siding and flashing
- · Maintains a better thermal break over the studs
- · Hinge feature on panel allowing easy installation around the corner
- 32" Wings on each side to hit two studs
- · Lays Flat during shipment
- Available in R3 and R5 Continuous Insulation