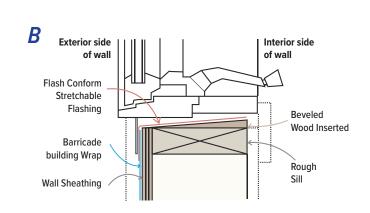

# CROSS SECTION OF A WALL

#### INCORPORATE FLASHING AS PART OF AN OVERALL DRAINAGE PLANE TO CONTROL THE DIRECTIONAL FLOW OF WATER AND MOISTURE.

Studies show that inadequate design and construction of flashings are responsible for a high percentage of window and door leaks. Poor design detail is one of the most common causes of building envelope defects and builder callbacks. When installed properly, the Barricade Flash system can intercept and direct the flow of water to designed drainage paths to prevent water from penetrating the building. Both Barricade Flash Conform and Barricade Flash Ulti have self-sealing properties that can stop leaks around fasteners that may later be driven through the adhesive.