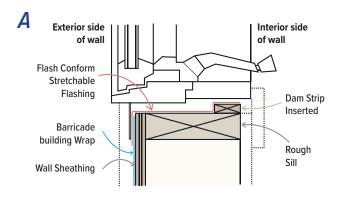

# CROSS SECTION OF A WALL

#### INCORPORATE FLASHING AS PART OF AN OVERALL DRAINAGE PLANE TO CONTROL THE DIRECTIONAL FLOW OF WATER AND MOISTURE.

Studies show that inadequate design and construction of flashings are responsible for a high percentage of window and door leaks. Poor design detail is one of the most common causes of building envelope defects and builder callbacks. When installed properly, the Barricade Flash system can intercept and direct the flow of water to designed drainage paths to prevent water from penetrating the building. Both Barricade Flash Conform and Barricade Flash Ulti have self-sealing properties that can stop leaks around fasteners that may later be driven through the adhesive.