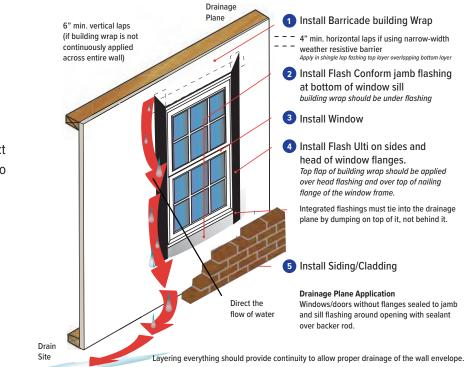

# CROSS SECTION OF A WALL

## A SUPERIOR FLASHING SYSTEM

Barricade<sup>®</sup> Flash Conform<sup>™</sup> offers outstanding moisture protection and provides the ultimate line of defense around windows and doors. When installed according to specifications shown in the flashing system installation guide, Barricade Flash Conform provides a superior weatherproof seal for all window, door, and skylight installations.

#### INCORPORATE FLASHING AS PART OF AN OVERALL DRAINAGE PLANE TO CONTROL THE DIRECTIONAL FLOW OF WATER AND MOISTURE.

Studies show that inadequate design and construction of flashings are responsible for a high percentage of window and door leaks. Poor design detail is one of the most common causes of building envelope defects and builder callbacks. When installed properly, the Barricade Flash system can intercept and direct the flow of water to designed drainage paths to prevent water from penetrating the building. Both Barricade Flash Conform and Barricade Flash Ulti have self-sealing properties that can stop leaks around fasteners that may later be driven through the adhesive.