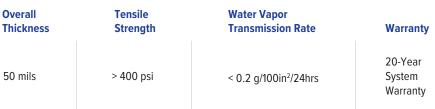

#### SPECIFICATIONS Test Method D3330 F

| Applicable<br>Standards | Roll Length | Standard<br>Roll Widths | Overall<br>Thickness | - |
|-------------------------|-------------|-------------------------|----------------------|---|
| AAMA 711<br>Compliant   | 75'         | 6"<br>8"<br>9"          | 50 mils              | > |